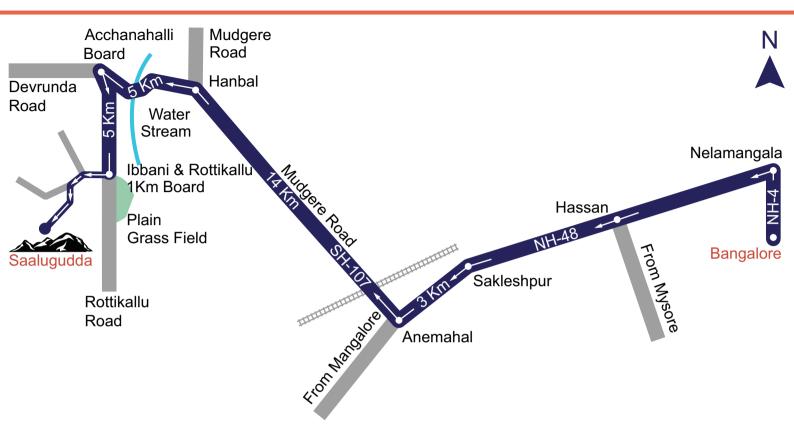

## Bangalore - Saalugudda 250 km (28 km from Sakaleshpur)

- Take Bangalore-Pune National Highway (NH-4)
- Turn left to NH-48 (Bangalore Mangalore) at Nelmanagala Junction Below flyover
- 1 Continue on NH48 till Sakleshpur via Kunigal, Channarayapattana & Hassan
- C 3 km after Sakleshpur, at Anemahal take a right diversion from NH-48 towards Hanbal (SH-107)
- 1 Continue in the same road about 14 km to reach Hanbal
- Take left diversion on Hanbal circle towards Devrundha
- 1 Continue for 5km
- After crossing water stream take left turn at acchanahalli
- Continue for 5 km till bilisare village, after crossing the village the thar road ends, continue 500mts on the mud road till u find Ibbani 1km board, take right and follow the Saalugudda boards for 400mts... You are at SAALUGUDDA